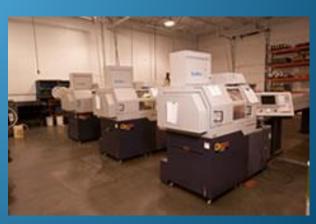

#### **Traditional and CNC Swiss Turning**

- (10) Star CNC 7-Axis Swiss Automatic Screw Machines to 1.25"
- Fadal Vertical Machining Centers (VMC)
- Okuma CNC Turning Centers
- Tornos CNC Swiss Automatic **Screw Machine**
- Hardinge CNC Turning Center Haas 16" x 48" CNC Lathe
- (10) Hardinge Turret Lathes