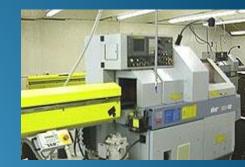

#### **Traditional and CNC Swiss Turning**

- (10) Star CNC 7-Axis Swiss Automatic Screw Machines to 1.25"
- Fadal Vertical Machining Centers (VMC)
- Okuma CNC Turning Centers
- Tornos CNC Swiss Automatic **Screw Machine**
- Hardinge CNC Turning Center Haas 16" x 48" CNC Lathe
- (10) Hardinge Turret Lathes