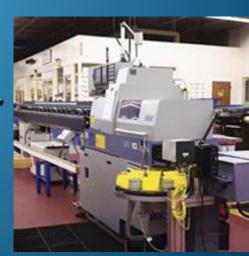

## Quality Control Department

- (1) Sarrett AVR-300 Vision System with probe
- (1) J&L 30" Optical Comparator with Surface Illumination
- (2) Optical Comparators 14"
- (1) Zygo LTS (laser) Bench Micrometer
- (1) Sunnen PG-800 Precision Bore Gage
- (1) Bendix Profilometer
- (2) Rockwell Hardness Testers
- (1) Federal Air Gage