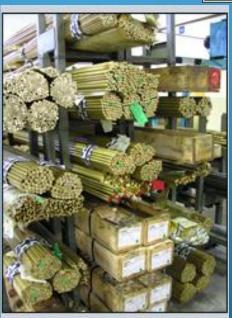

## **Materials Machined**

- > 300 Series Stainless Steel
- > 400 Series Stainless Steel
- > 15-5PH, 17-4PH, Hastelloy
- > Tool Steels
- > Carbon Steels
- Aerospace Steels
- > Aluminum
- > Brass
- Bronze
- Beryllium Copper
- > Plastics